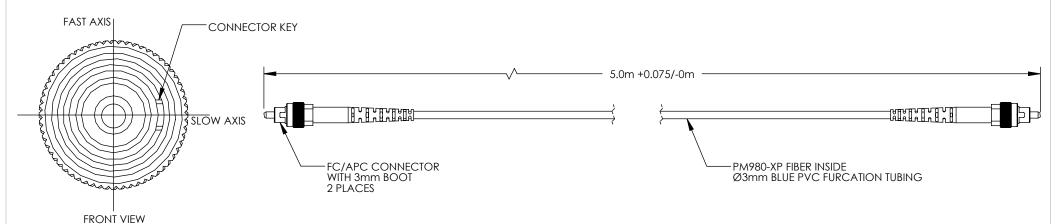

|          | FIBER SPECIFICATIONS          |                       |            |                |                  |      |  |  |
|----------|-------------------------------|-----------------------|------------|----------------|------------------|------|--|--|
| ITEM #   | OPERATING<br>WAVELENGTH RANGE | MODE FIELD DIAMETER*  | CLADDING   | COATING        | CUTOFF WAVLENGTH | NA   |  |  |
| PM980-XP | 970 - 1550 nm                 | 6.6 ± 0.5 μm @ 980 nm | 125 ± 1 μm | 245 μm ± 15 μm | 920 ± 50 nm      | 0.12 |  |  |

\*MODE FIELD DIAMETER (MFD) IS SPECIFIED AS A NOMINAL VALUE. IT IS THE DIAMETER AT THE 1/e^2 POWER LEVEL IN THE NEAR FIELD

| CABLE SPECIFICATIONS        |                 |  |  |  |  |
|-----------------------------|-----------------|--|--|--|--|
| ALIGNMENT WAVELENGTH        | 1064 nm         |  |  |  |  |
| MAX INSERTION LOSS*         | 0.7 dB          |  |  |  |  |
| MIN EXTINCTION RATIO*       | 22 dB           |  |  |  |  |
| TYPICAL OPTICAL RETURN LOSS | 60 dB           |  |  |  |  |
| CONNECTOR TYPE              | FC/APC          |  |  |  |  |
| KEY WIDTH                   | NARROW (2.0 mm) |  |  |  |  |
| KEY ALIGHNMENT              | SLOW AXIS       |  |  |  |  |
| OPERATING TEMPERATURE       | 0 to 70°C       |  |  |  |  |
| STORAGE TEMPERATURE         | -45 to 85°C     |  |  |  |  |

\*EACH CABLE INCLUDES INDIVIDUAL TEST DATA

INCLUDED BUT NOT SHOWN:
• PLASTIC DUST CAPS

SCALE 5:1

FOR INFORMATION ONLY NOT FOR MANUFACTURING PURPOSES

| DRAWING<br>PROJECT           |      | € €                          | THORLABS<br>www.thorlabs.com |        |  |
|------------------------------|------|------------------------------|------------------------------|--------|--|
|                              | NAME | DATE                         | 5m, 1064nm, FC/APC PM CABLE  |        |  |
| DRAWN                        | KSH  | 11/AUG/11                    |                              |        |  |
| APPROVAL                     | BAG  | 25/JUL/18                    | MATERIAL                     | REV    |  |
| COPYRIGHT © 2018 BY THORLABS |      |                              | N/A                          |        |  |
|                              |      | ARE CALCULATED UNDOFF ERRORS | P3-1064PM-FC-5               | 0.27kg |  |